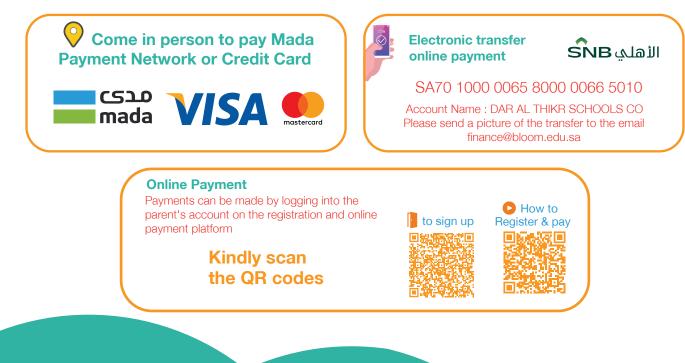

| 11,400                                               | 500     | 500                         |

\*Non-education fees are inclusive of VAT

\*For all non-Saudi students, there will be an additional 15% VAT on tuition fees



#### List of fees for non-study supplies

School uniform (includes formal uniform + sports uniform + jacket)

#### SR 500

- School fees do not include school uniform, external examination fees, or school trips.
- School uniform will be purchased separately from the school fees.
- Parents will receive from the school a list of stationery items to be purchased externally.
- School trips are optional; some are subject to fees to be charged prior to the trip.
- Parents will recive 5% sibling discount for each additional child.

### **Payment Methods for Bloom Schools**